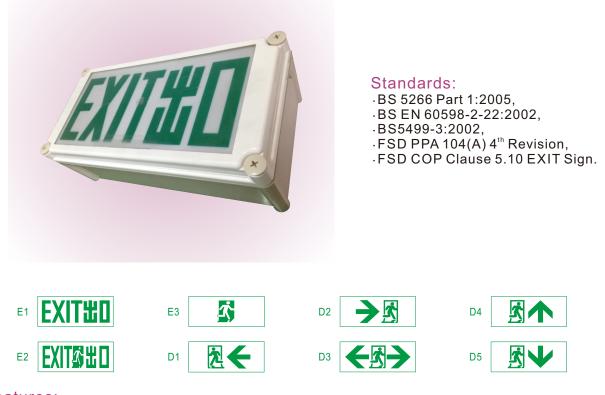

## Features:

- · Wall-mount.
- · More reliable for using Ni-Cad / Ni-Mh battery.
- · AC and DC mode are in same lumen output.
- · High efficiency super flux LED lamps with high performance.
- · Index of Protection: IP65.

## Specification:

• Self-contained, maintained type, automatic changeover device for minimum 2 or 3 hours battery back up.

| Model               | ALS-2C-B380-WP                                                  |
|---------------------|-----------------------------------------------------------------|
| Battery Type        | Sealed Ni-Cad                                                   |
| Mode of Operation   | Maintained Type<br>***Flash upon fire singal are available      |
| Power Consumption   | ~3 W<br>***Adjustable                                           |